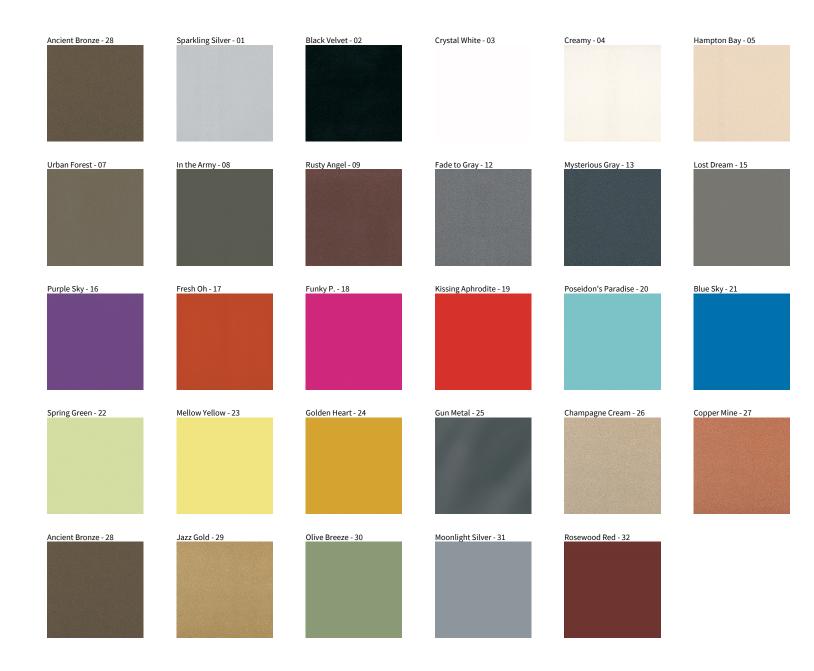

## **BIONIQ ROUND WALLWASH RECESSED**

COLOR FINISH CHART

| PROJECT  |  |   |
|----------|--|---|
| TYPE     |  |   |
| NOTES    |  |   |
| QUANTITY |  | _ |
| DATE     |  | _ |

**Digital:** Not all screens are calibrated the same, and therefore, colors will appear differently between screens. **Physical:** When texture is involved, there will be variations in color, character and tone within a product series and between product families.

**Gun Metal:** No Gun Metal finish is alike. It combines a mixture of transparent and black color particles which ensures a highly individual effect and no luminaire being identical. **Champagne Cream, Copper Mine, Ancient Bronze + Jazz Gold:** These finishes have slight fading from specific powder coating production. Each luminaire will slightly vary.